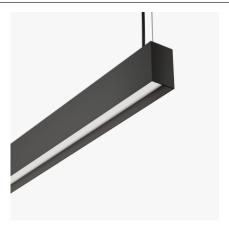

#### **Product Reference**

**Environment Indoor** 

Installation Ceiling Suspended

#### **Construction & Materials**

Housing Extruded Aluminium

Primary Lens -

Primary Reflector -

Secondary Reflector -

Body Finish White,Black,Custom

Diffuser Microprismatic

Antiglare Baffle -