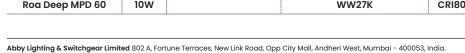

### **Ordering Details**

| Code Example: | Name            | Watt | CCT   | CRI   | Angle | Finish | Control |  |
|---------------|-----------------|------|-------|-------|-------|--------|---------|--|
|               | Roa Deep MPD 60 | 10W  | WW27K | CRI80 | 93°   | SWH    | On/Off  |  |